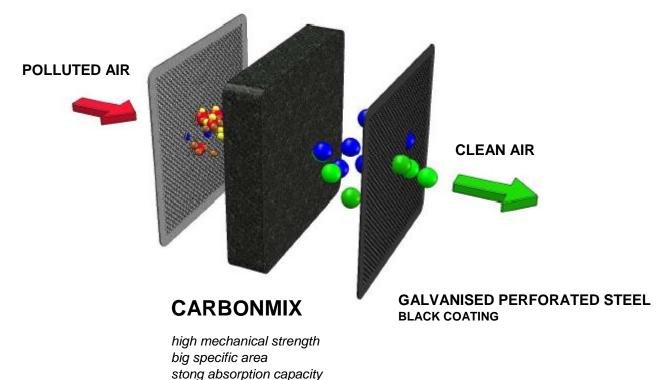

When the exhaust hood is switched on, the airflow is passes through the system. The grease filter of the kitchen hood takes out the majority of the fat and other coarse pollutants from the air passing through. The air is then blown into the **PlasmaMade Carbon AirFilter** (Push option) or pulled through (pull option).

Carbon (C) already has a long history and an outstanding reputation when it comes down to filtering substances in gas streams and in all kinds of applications. The performance of carbon depends on its adsorption capacity. The higher the adsorption capacity the better the carbon performs in filtering out harmful particulates. The most common appliance of Carbon is for filtering drinking water and contaminated air to free it from harmful particles. There exist many different variants of Carbon, ranging from granulates to sheet material.

PlasmaMade has chosen a new carbonmix which has a larger surface area and a high absorption capacity. This new carbonmix makes our carbon very suitable for use in humid areas such as the kitchen hood during cooking. A useful feature is that the carbon absorbs moisture during cooking and returns it back to the room over the course of the day The metal coated outer and inner core are robustly constructed and coloured in black. This colour palette makes your **PlasmaMade Carbon AirFilter** a discrete addition to your system.