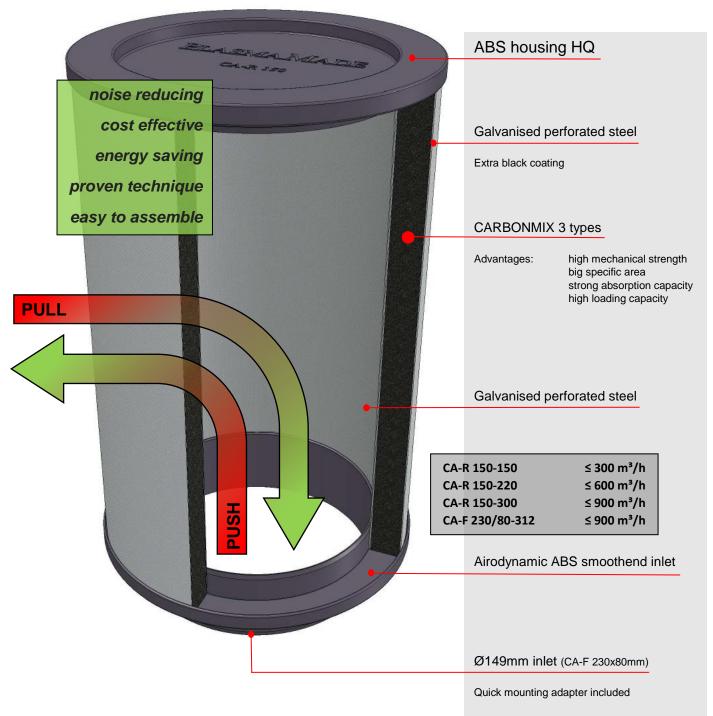

## PLASMAMADE CARBON QUICKGUIDE V1.0

The **PlasmaMade Carbon AirFilter** is specially developed for cleaning (coocking)air and can be quickly attached to any kitchen exhaust hood or any other exhaust system.

When the exhaust hood is switched on, the airflow is passes through the system. The grease filter of the kitchen hood takes out the majority of the fat and other coarse pollutants from the air passing through. The air is then blown into the **PlasmaMade Carbon AirFilter** (Push option) or pulled through (pull option).

Depending on the airflow and the amount of pollution present in the air (smoke, moisture, odors), the purposely designed carbon of PlasmaMade will eliminate the remaining impurities. Unlike the traditional PlasmaMade AirFilter, the carbon will only have a lifetime of 2-3 years when the **PlasmaMade Carbon AirFilter** is used 2 hours per 24 hours. After these 2-3 years, the filter will have to be replaced.

PlasmaMade has chosen a new carbonmix which has a larger surface area and a high absorption capacity. This new carbonmix makes our carbon very suitable for use in humid areas such as the kitchen hood during cooking. A useful feature is that the carbon absorbs moisture during cooking and returns it back to the room over the course of the day The metal coated outer and inner core are robustly constructed and coloured in black. This colour palette makes your **PlasmaMade Carbon AirFilter** a discrete addition to your system.

high loading capacity

Ask your PlasmaMade dealer.